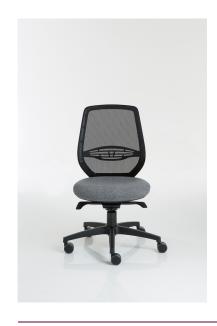

## **DESCRIPTION**

Task chair, high mesh back, lumbar support, without armrests, synchro, plastic, nylon base and castors Ø 50 mm black.

FINISHING: black plastic.

BACK: self-supporting mesh with black nylon structure and lumbar support.

SEAT: foam polyurethane upholstery density 40 kg/m³ with covering carter.

MECHANISM: synchron.

BASE: in black ral nylon (standard matched to plastic color).

 $\textbf{CASTORS:} \ \, \text{self-braking,} \ \, \textbf{\varnothing} \ \, \text{50 mm, rubber black (standard matched to} \\$ plastic color).