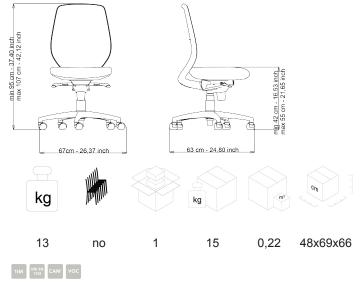

## **DESCRIPTION**

Task chair, high mesh back, lumbar support, without armrests, synchro, plastic, nylon base and castors Ø 50 mm black.

FINISHING: black plastic.

BACK: self-supporting mesh with black nylon structure and lumbar support.

SEAT: foam polyurethane upholstery density 40 kg/m³ with covering carter.

MECHANISM: synchron.

BASE: in black ral nylon (standard matched to plastic color).

 $\textbf{CASTORS:} \ \, \text{self-braking,} \ \, \textbf{\varnothing} \ \, \text{50 mm, rubber black (standard matched to} \\$ plastic color).